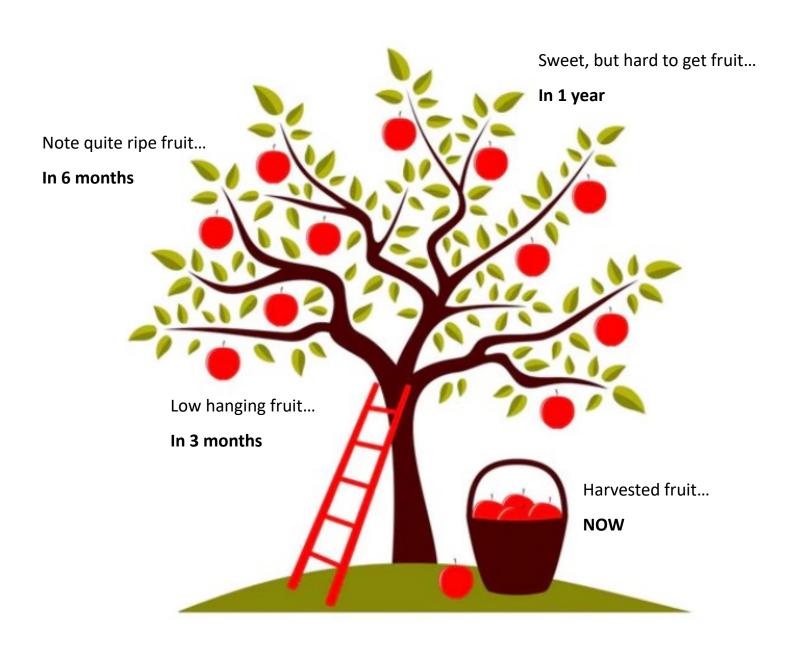

## Texans Coming Together for Residents, for Staff, for All!

TxCCC/Pioneer Network Fall 2022 Conference

The Why and How—Person Centered Care Culture

| Harvested Fruit (Now)                                                               |
|-------------------------------------------------------------------------------------|
| Your Idea:                                                                          |
|                                                                                     |
|                                                                                     |
|                                                                                     |
| Questions to consider during your brainstorming session:                            |
| -Why is this idea worthwhile?                                                       |
| -What is your 30-second elevator speech?                                            |
| -Who is your elevator speech audience? Who do you need to revisit with this speech? |
| -What are the barriers to making this idea happen?                                  |
| Low Hanging Fruit (In 3 months)                                                     |
| Your Idea:                                                                          |
|                                                                                     |
|                                                                                     |
| Questions to consider during your brainstorming session:                            |
| -Why is this idea worthwhile?                                                       |
| -What is your 30-second elevator speech?                                            |
| -Who is your elevator speech audience? Who do you need to revisit with this speech? |
| -What are the barriers to making this idea happen?                                  |

| Not Quite Ripe Fruit (In 6 months)                                                  |
|-------------------------------------------------------------------------------------|
| Your Idea:                                                                          |
|                                                                                     |
|                                                                                     |
|                                                                                     |
| Questions to consider during your brainstorming session:                            |
| -Why is this idea worthwhile?                                                       |
| -What is your 30-second elevator speech?                                            |
| What is your so second elevator special.                                            |
| -Who is your elevator speech audience? Who do you need to revisit with this speech? |
|                                                                                     |
| -What are the barriers to making this idea happen?                                  |
|                                                                                     |
|                                                                                     |
| Sweet, but Hard to Reach (In 1 year)                                                |
| Your Idea:                                                                          |
|                                                                                     |
|                                                                                     |
|                                                                                     |
| Questions to consider during your brainstorming session:                            |
| -Why is this idea worthwhile?                                                       |
|                                                                                     |
| -What is your 30-second elevator speech?                                            |
|                                                                                     |
| -Who is your elevator speech audience? Who do you need to revisit with this speech? |
|                                                                                     |
| -What are the barriers to making this idea happen?                                  |